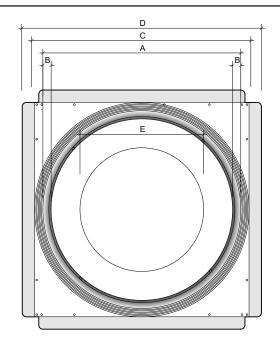

# ARCHITECTURAL SQUARE DIFFUSERS MODEL # RL1201088

front view

section

# **PRODUCT DIMENSIONS**

| MODEL#    | (A)<br>DIFFUSER<br>OPENING | QTY | # SLOTS | (B)<br>SLOT<br>WIDTH | (C)<br>REQ. CEILING<br>FRAME<br>OPENING | (D)<br>OVERALL<br>PRODUCT<br>SIZE | (E)<br>LIGHT<br>SIZE | LIGHT<br>TEMP.<br>(WARM<br>/COOL) | (F) GYPSUM BOARD THICKNESS (SPECIFY) |
|-----------|----------------------------|-----|---------|----------------------|-----------------------------------------|-----------------------------------|----------------------|-----------------------------------|--------------------------------------|
| RL1201088 | 12"                        |     | 1       | 7/8"                 | 14 1/2" x 14 1/2"                       | 17" x 17"                         | 5"                   |                                   |                                      |
| RL1201088 | 12"                        |     | 1       | 7/8"                 | 14 1/2" x 14 1/2"                       | 17" x 17"                         | 5"                   |                                   |                                      |