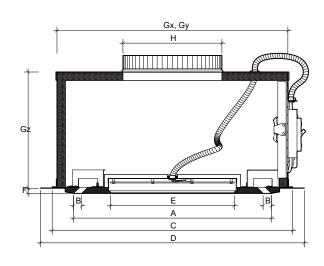

# ARCHITECTURAL SQUARE DIFFUSERS MODEL # RL1201088

front view

section

#### NOTES:

- Custom plenum box provided by Invi, with minimum 12" height
- Diffuser face removable for access to light assembly
- Light assembly and plenum box lined with foam rubber insulation

# **PRODUCT DIMENSIONS**

| MODEL#    | (A)<br>DIFFUSER<br>OPENING | QTY | # SLOTS | (B)<br>SLOT<br>WIDTH | (C)<br>REQ. CEILING<br>FRAME<br>OPENING | (D)<br>OVERALL<br>PRODUCT<br>SIZE | (E)<br>LIGHT<br>SIZE | LIGHT<br>TEMP.<br>(WARM<br>/COOL) | (F) GYPSUM BOARD THICKNESS (SPECIFY) |
|-----------|----------------------------|-----|---------|----------------------|-----------------------------------------|-----------------------------------|----------------------|-----------------------------------|--------------------------------------|
| RL1201088 | 12"                        |     | 1       | 7/8"                 | 14 1/2" x 14 1/2"                       | 17" x 17"                         | 5"                   |                                   |                                      |
| RL1201088 | 12"                        |     | 1       | 7/8"                 | 14 1/2" x 14 1/2"                       | 17" x 17"                         | 5"                   |                                   |                                      |

## PLENUM BOX SPECIFICATIONS

| (Gx)   | (Gy)   | (Gz)          |          | DUCT       | COLLAR | COLLAR       | NOTES / OTHER |
|--------|--------|---------------|----------|------------|--------|--------------|---------------|
| PLENUM | PLENUM | PLENUM HEIGHT | QUANTITY | CONNECTION | SIZE   | LOCATION     | SPECS         |
| LENGTH | WIDTH  | (SEE NOTES)   |          | TYPE       |        | (TOP / SIDE) |               |
| 12"    | 12"    |               |          |            |        |              |               |
| 12"    | 12"    |               |          |            |        |              |               |
| 12"    | 12"    |               |          |            |        |              |               |
| 12"    | 12"    |               |          |            |        |              |               |
| 12"    | 12"    |               |          |            |        |              |               |